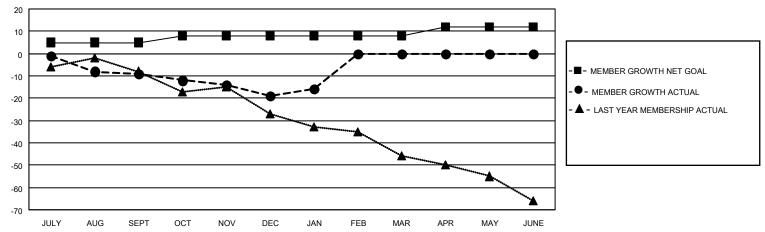

## GOALS AND ACTUAL MEMBERS CUMULATIVE

| DROPPED CLUBS: 1 |    | 16 CLUBS OF 61 ADDED 1 OR<br>MORE NEW MEMBERS | GENDER DISTRIBUTION                |              |  |
|------------------|----|-----------------------------------------------|------------------------------------|--------------|--|
|                  |    | MORE NEW MEMBERS                              | MALE                               | 746 (65.73%) |  |
|                  |    |                                               | FEMALE 389 (34.27%)                |              |  |
| DROPPED MEMBERS  |    |                                               | NON BINARY                         | 0 (0.00%)    |  |
|                  |    |                                               | PREFER NOT TO ANSWER               | 0 (0.00%)    |  |
| DECEASED         | 2  |                                               |                                    |              |  |
| CLUB CANCELLED   | 0  | CLICK HERE FOR CUMULATIVE                     | TOTAL FAMILY UNIT MEMBERS          | 74           |  |
| OTHER            | 36 | MEMBERSHIP DATA                               |                                    |              |  |
| TOTAL 38         |    |                                               | FAMILY MEMBERS PAYING HALF DUES 38 |              |  |
|                  |    |                                               |                                    |              |  |

## MONTHLY MEMBERSHIP PROGRESS REPORT

LOCATION ESTONIA District 120 Results as of: 1/31/2023

| Clubs                 |               |           |               | Members               |                        |                         |                                                    |
|-----------------------|---------------|-----------|---------------|-----------------------|------------------------|-------------------------|----------------------------------------------------|
| RESULTS FOR 2022-2023 |               |           |               | RESULTS FOR 2022-2023 |                        |                         |                                                    |
| QUARTER               | NEW CLUB GOAL | NEW CLUBS | DROPPED CLUBS | QUARTER MEMB          | BER GROWTH NET<br>GOAL | MEMBER GROWTH<br>ACTUAL | DROPPED<br>MEMBERS ACTUAL<br>(including transfers) |
| JULY/AUG/SEPT         | 1             | 0         | 1             | JULY/AUG/SEPT         | 5                      | 3                       | 12                                                 |
| OCT/NOV/DEC           | 1             | 0         | 0             | OCT/NOV/DEC           | 3                      | 13                      | 23                                                 |
| JAN/FEB/MAR           | 1             | 0         | 0             | JAN/FEB/MAR           | 0                      | 6                       | 3                                                  |
| APR/MAY/JUNE          | 0             | 0         | 0             | APR/MAY/JUNE          | 4                      | 0                       | 0                                                  |