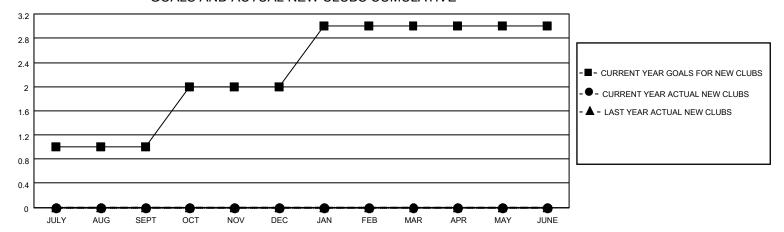

## GOALS AND ACTUAL NEW CLUBS CUMULATIVE

## MONTHLY MEMBERSHIP PROGRESS REPORT

LOCATION ESTONIA District 120 Results as of: 1/31/2023

| Clubs                 |               |           |               | Members               |                        |                         |                                                    |
|-----------------------|---------------|-----------|---------------|-----------------------|------------------------|-------------------------|----------------------------------------------------|
| RESULTS FOR 2022-2023 |               |           |               | RESULTS FOR 2022-2023 |                        |                         |                                                    |
| QUARTER               | NEW CLUB GOAL | NEW CLUBS | DROPPED CLUBS | QUARTER MEMB          | BER GROWTH NET<br>GOAL | MEMBER GROWTH<br>ACTUAL | DROPPED<br>MEMBERS ACTUAL<br>(including transfers) |
| JULY/AUG/SEPT         | 1             | 0         | 1             | JULY/AUG/SEPT         | 5                      | 3                       | 12                                                 |
| OCT/NOV/DEC           | 1             | 0         | 0             | OCT/NOV/DEC           | 3                      | 13                      | 23                                                 |
| JAN/FEB/MAR           | 1             | 0         | 0             | JAN/FEB/MAR           | 0                      | 6                       | 3                                                  |
| APR/MAY/JUNE          | 0             | 0         | 0             | APR/MAY/JUNE          | 4                      | 0                       | 0                                                  |